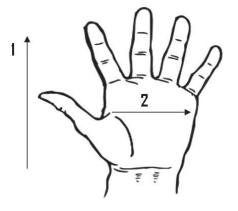

## **Technical Data:**

Model Number 1140

Material: Leather/Canvas

**Color:** Gray/Natural

Cuff Style: 2.5" washable safety cuff

Packaging: 10dz/Case

**UOM**: Dozen Sizes: S-XL

| Dimensions (CM)        |       |       |       |       |
|------------------------|-------|-------|-------|-------|
| Size Available         | 2     | М     | L     | XL    |
| Total Length (1)       | 22.86 | 24.13 | 26.67 | 26.67 |
| Palm Width (2)         | 11.43 | 12.70 | 13.35 | 13.97 |
| Weight (per dozen) LBS | 2.85  | 3.30  | 4.20  | 4.38  |