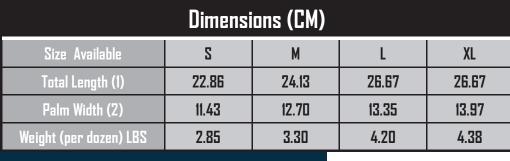

## **Technical Data:**

Model Number 1140

Material: Leather/Canvas

**Color:** Gray/Natural

Cuff Style: 2.5" washable safety cuff

Packaging: 10dz/Case

**UOM**: Dozen Sizes: S-XL

| Dimensions (CM)        |       |       |       |       |
|------------------------|-------|-------|-------|-------|
| Size Available         | 2     | М     | L     | XL    |
| Total Length (1)       | 22.86 | 24.13 | 26.67 | 26.67 |
| Palm Width (2)         | 11.43 | 12.70 | 13.35 | 13.97 |
| Weight (per dozen) LBS | 2.85  | 3.30  | 4.20  | 4.38  |