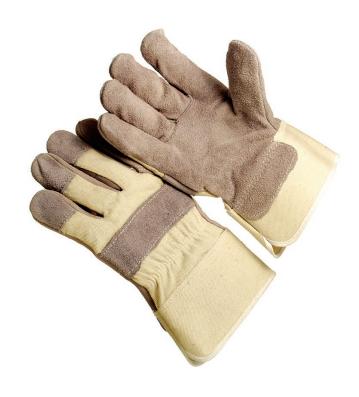

## **Product Information:**

1140 by Seattle Glove, is a economic leather palm with 2.5" cuff.

- Wing thumb construction
- 2.5" washable safety cuff
- Leather knuckle strap
- 3 finger tips, one full leather
- Canvas back